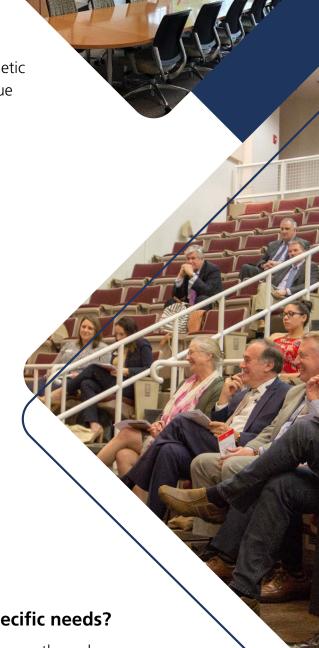

## **AUDITORIUMS**

Ideal for large presentations and performances.

## CLASSROOMS

Perfect for workshops and smaller meetings.